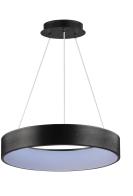

### **PRODUCT DESCRIPTION**

Rings finished in Brushed Black are fitted with a specially formed acrylic diffuser that evenly diffuses advanced LED light engines. The lighting is connected by WiZ with functions that include changing colors and brightness and programming various routines via the WiZ app or compatible smart home devices. To unlock all these incredible features, download the WiZ app or pair with smart home devices such as Amazon Echo or Google Assistant.