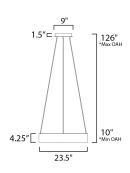

\*max overall height

## **MEASUREMENTS**

DIMENSION : 23.5" W x 4.25" H x 23.5" Ext

MAX OAH : 126" OAH CANOPY : 9" W x 1.5" H HANGING WEIGHT : 9.3 lb

LAMPING

INPUT VOLTAGE : 120-277V

**LUMENS** : 3,500 Rated (2,800 Del.)

: 1 x 50W LED PCB Integrated , 50W Total BULB