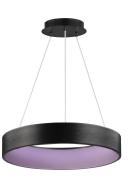

### **PRODUCT DESCRIPTION**

Rings finished in Brushed Black are fitted with a specially formed acrylic diffuser that evenly diffuses advanced LED light engines. The lighting is connected by WiZ with functions that include changing colors and brightness and programming various routines via the WiZ app or compatible smart home devices. To unlock all these incredible features, download the WiZ app or pair with smart home devices such as Amazon Echo or Google Assistant.