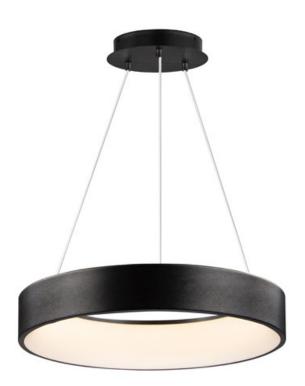

### **PRODUCT DESCRIPTION**

Rings finished in Brushed Black are fitted with a specially formed acrylic diffuser that evenly diffuses advanced LED light engines. The lighting is connected by WiZ with functions that include changing colors and brightness and programming various routines via the WiZ app or compatible smart home devices. To unlock all these incredible features, download the WiZ app or pair with smart home devices such as Amazon Echo or Google Assistant.